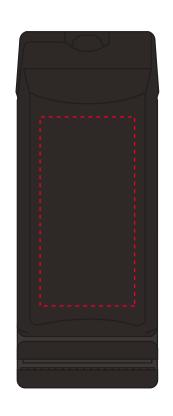

### **Product Colour**

Black

Airplane Phone Holder 9.5\*12\*3.7 cm Branding Method: Silk Print